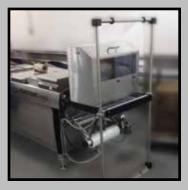

#### EasyPrint mlp X mini

Mounted on a HFFS medical device packaging line

MLP on a VFFS

MLP printing on bottom web

Mounted on a HFFS food packaging line