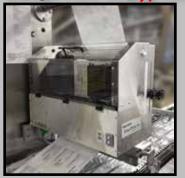

#### EasyPrint mlp X mini

Mounted on a HFFS medical device packaging line

MLP on a VFFS

MLP printing on bottom web

Mounted on a HFFS food packaging line