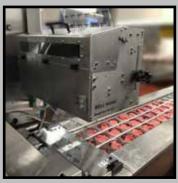

#### EasyPrint mlp X mini

Mounted on a HFFS medical device packaging line

MLP on a VFFS

MLP printing on bottom web

Mounted on a HFFS food packaging line