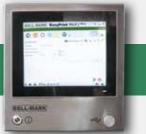

## **FEATURES:**

- Color Touch Screen Controls.
- The largest print area available.
- Brackets available for all packaging machinery.
- Our VersaStyle software makes it easy to create labels.
- Compact size and cassette design make for easy installation and service
- Unique ribbon saving feature is software controlled resulting in the lowest ribbon cost per print.