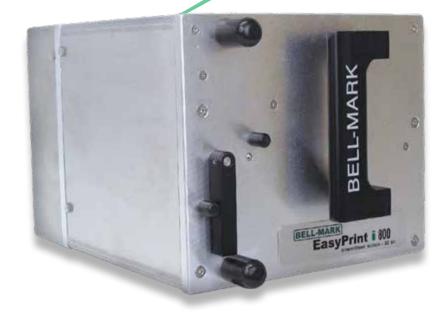

## **FEATURES:**

- Color Touch Screen Controls.
- The largest print area available.
- Brackets available for all packaging machinery.
- Our VersaStyle software makes it easy to create labels.
- Compact size and cassette design make for easy installation and service
- Unique ribbon saving feature is software controlled resulting in the lowest ribbon cost per print.

## **Optional Upgrade Available**

Advanced, IP-67 rated, 10.4" touch-screen HMI