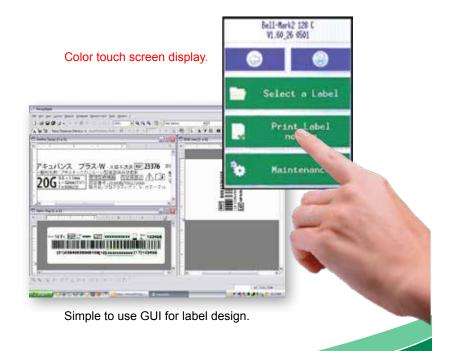

✓ SELL BY DATES
✓ LOT NUMBERS
✓ BAR CODES
✓ NUTRITIONAL FACTS

BEST TO USE OR FREEZE BY JUL 16 \$4.90

2952 NOV11 1936 \$2.97/LB