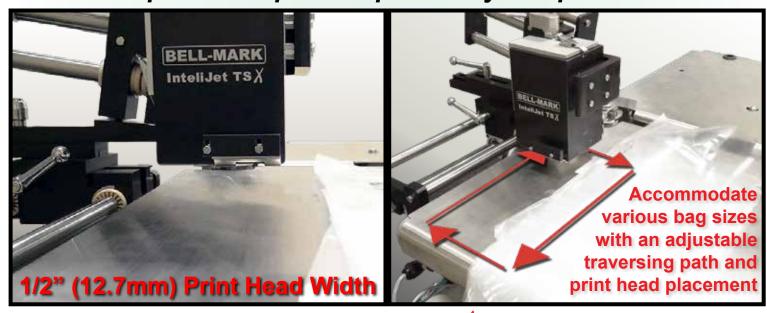

## Traversing Path allows for uninterrupted bagging with operation speeds up to 40 cycles per minute!