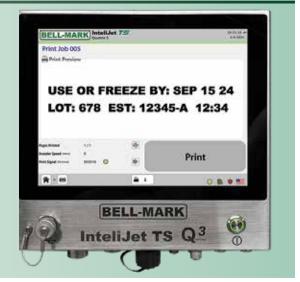

## **Harsh Environment HMI / Control Box**

- 10.4" (264mm) IP67-rated touchscreen with built-in label creation software
- · PC control system with solid-state drive
- Ethernet, RS232 or discrete I/O to connect to packaging line
- Remote support, training and software updates are a standard feature, requiring only an Internet connection
- Ink level monitoring and diagnostics
- Full VDP Variable Data Printing capable
- · Interactive help system and how-to videos
- · Full data logging support tied to individual users
- · Multiple customized password levels
- · Mil-Spec water tight connectors
- Hygienic design
- 21 CFR Part 11 Compliant