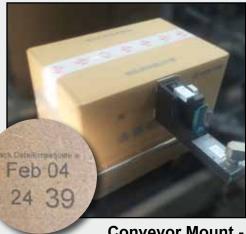

### **InteliJet TSi Applications**

**Conveyor Mount -Printing on Plastic Bottles** 

Mounted to Horizontal **Pouch Seal Machine** 

**Conveyor Mount -Printing on Cardboard Box** 

Mounted to a Continuous **Motion Flow Wrapper** 