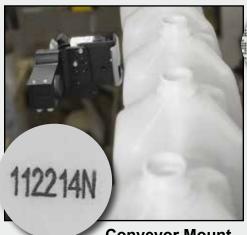

### **InteliJet TSi Applications**

**Conveyor Mount -Printing on Plastic Bottles** 

Mounted to Horizontal **Pouch Seal Machine** 

**Conveyor Mount -Printing on Cardboard Box** 

Mounted to a Continuous **Motion Flow Wrapper** 