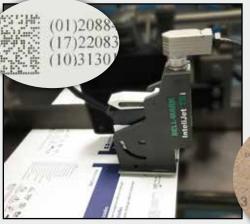

Using **BELL-MARK**'s proven and highly reliable print solutions based on HP technology, the InteliJet TSi is the ideal product for serialization, barcodes and human readable printing.

- No mess, no maintenance HP and **BELL-MARK** technology
- ZERO maintenance
- Rugged industrial design for the most demanding installations
- Easily fits new or retrofit machinery simply bolt on to packaging equipment
- Variable and fixed data capability
- Onboard job creation

## **Specifications**

| Print Technology   | Thermal Inkjet (TIJ)                                                                                                      |
|--------------------|---------------------------------------------------------------------------------------------------------------------------|
| Max Print Height   | 1/2" (12.7mm)                                                                                                             |
| Printable Items    | EAN-13/EAN-8, UPC-A, Code 128, ITF-14, ITF-2 of 5, Code39, Crypot-code, GS1 Datamatrix, QR (114 barcode support included) |
| Print Speeds       | Up to 500 ft/min (152 m/min) @ 300 DPI                                                                                    |
| Print Resolution   | 600/600 DPI max                                                                                                           |
| Print Density      | User Configurable                                                                                                         |
| Ink Types          | Aqueous and Solvent                                                                                                       |
| Bulk Ink Available | Yes                                                                                                                       |
| Connectivity       | Ethernet, I/O, Sensor, Encoder                                                                                            |
| Voltage            | 115V to 240V                                                                                                              |
| Software Included  | VEGA Label Creation                                                                                                       |
| Languages          | English, French, German, Spanish                                                                                          |