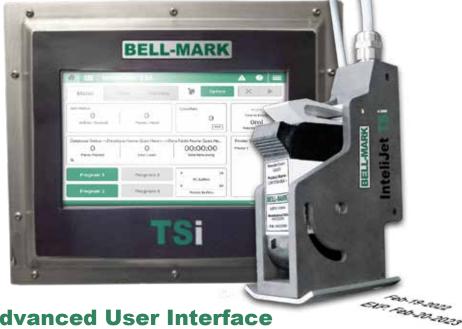

#### **Advanced User Interface**

The 7" (178mm) color touch screen HMI offers a powerful user interface which enables users to monitor a wide array of operating conditions such as job types and counts. SmartChip ink management technology automatically tracks the ink usage and cartridge type in real time.

The HMI also includes label creation software. Use the touch screen to easily preview and create print templates or import them via an ethernet connection or a USB thumb drive.

Easily install yourself and be running production within minutes!